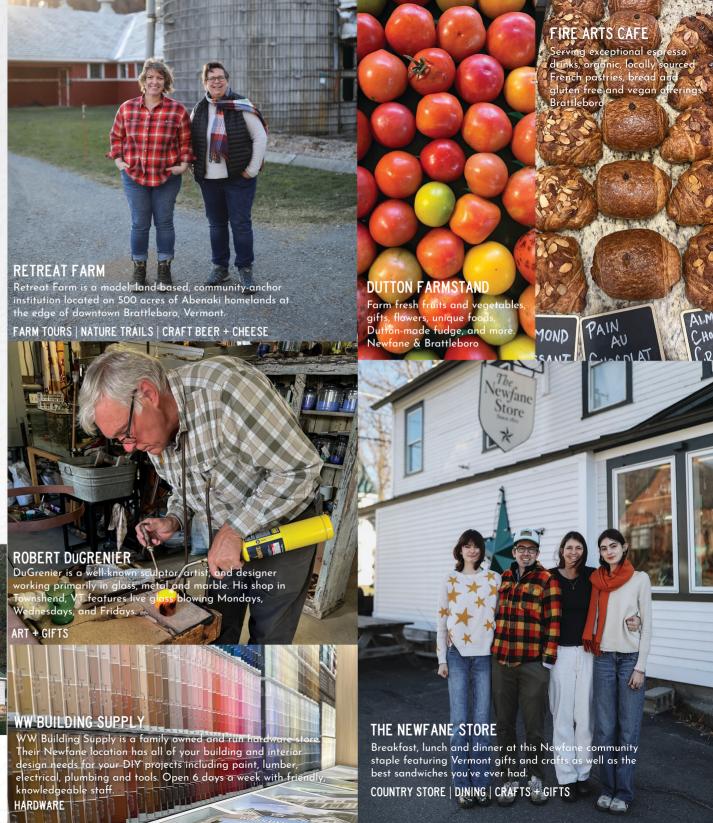

## ALONG VERMONT'S FAMOUS RT. 30 is a thriving and

vibrant community of family farmers, artists and artisans, bakers and makers of all sorts revitalizing towns from Bondville to Brattleboro. Whether you stop at Dutton's Farmstand for their famous pies, walk the 10 miles of pristine trails at Retreat Farms, or grab a craft beer at the Fat Crow you will discover what locals already have; that there's no place in the world like Vermont. Visit VT30.org and plan your trip today.